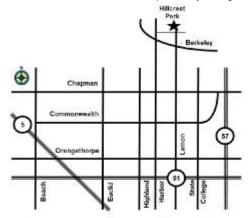

for ship models. Modelers at all levels of expertise, from novice to professional, are welcome.



Dutch warship of 1654 by Sid Siege

# Monthly Meetings — 3rd Wednesday at 7 PM

Our monthly meetings feature an exhibit of ship models. both finished and under construction, from sailing ships to steel navy. Models may be kits or original, made of any material, and include models being restored. Discussions range over the history of the ship, technical and artistic aspects of construction, research sources, methods of restoration and preservation, and whatever anyone finds interesting. Problem solving and technical advice benefit all. We often have sales of donated books and tools. Books, tools, and modeling supplies are auctioned annually. Visitors are welcome to observe and bring models.



American Red Cross, Hillcrest Park 1207 N. Lemon St., Fullerton, CA 92835

#### **Newsletter**

Our monthly newsletter includes articles about modeling techniques, members' current projects, maritime history, future activities and exhibits. It is distributed to all members by e-mail in color or by post in black and white.

# **Newport Harbor Nautical Museum**

SMA members support the Newport Harbor Nautical Museum and its mis- NAUTICAL MUSEUM sion, and we are proud to have our models displayed in special museum exhibits.



## **Membership Application**

| Name         |       |     |  |
|--------------|-------|-----|--|
| Address      |       |     |  |
| City         | State | Zip |  |
| Country      |       |     |  |
| Telephone () |       |     |  |
| e-mail       |       |     |  |